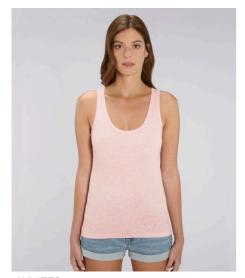

## WOMEN TANKTOPS

# **STELLA DREAMER**

#### STTW013

# The iconic women's tank top

Single Jersey 100% Organic ring-spun combed cotton 120 GSM

- Sleeveless
- $\,$  1x1 rib binding at neck collar and armhole with narrow double topstitch
- Inside back neck tape in self fabric
- Bottom hem with narrow double topstitch

## FITTED

| XS S M L XL XXL* |  |
|------------------|--|
|------------------|--|