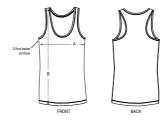

#### Size guide

|   | SIZES       | XS   | S  | М  | L  | XL | XXL |
|---|-------------|------|----|----|----|----|-----|
| Α | Half Chest  | 37.5 | 40 | 43 | 46 | 49 | 52  |
| В | Body Length | 63   | 65 | 67 | 69 | 70 | 70  |