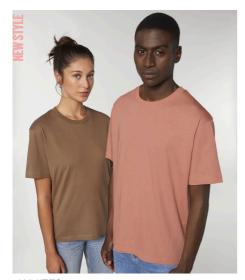

### The unisex relaxed t-shirt

Single Jersey 100% Organic ring-spun combed cotton 180 GSM

- Set-in sleeve
- 1x1 rib at neck collar
- Inside back neck tape in self fabric
- Sleeve hem and bottom hem with wide double needle topstitch

#### **RELAXED FIT**

|  |  | XS | S | М | Ĺ | XL | XXL | XXXL |  |
|--|--|----|---|---|---|----|-----|------|--|
|--|--|----|---|---|---|----|-----|------|--|