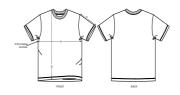

#### Size guide

|   | SIZES         | XS   | S    | М    | L    | XL   | XXL  | XXXL |
|---|---------------|------|------|------|------|------|------|------|
| Α | Half Chest    | 51.5 | 54.5 | 57.5 | 60.5 | 63.5 | 66.5 | 69.5 |
| В | Body Length   | 64   | 67.5 | 71   | 73   | 75   | 77   | 79   |
| С | Sleeve Length | 21   | 22   | 23   | 24   | 24   | 25   | 26   |