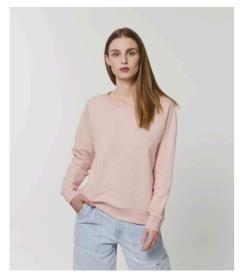

# The women's relaxed fit sweatshirt

Terry Sweatshirt 85% Organic ring-spun combed cotton, 15% Recycled polyester 300 GSM

- Raglan sleeve
- 1x1 rib at neck collar, sleeve hem and bottom hem
- Inside herringbone back neck tape
- Self fabric half moon at back neck