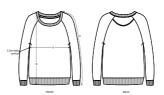

# **RELAXED FIT**

| XS | S | М | L | XL | XXL |
|----|---|---|---|----|-----|
|    |   |   |   |    |     |

Size guide

|   | SIZES         | XS   | S  | М    | L    | XL | XXL  |
|---|---------------|------|----|------|------|----|------|
| А | Half Chest    | 52.5 | 55 | 58   | 61   | 64 | 67   |
| В | Body Length   | 60   | 62 | 64   | 66   | 67 | 68   |
| С | Sleeve Length | 64.8 | 66 | 67.5 | 68.8 | 70 | 71.2 |