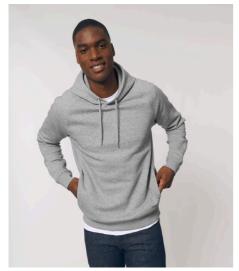

## UNISEX HOODIE SWEATSHIRTS

### **SIDER**

#### STSU824

## The unisex side pocket hoodie sweatshirt

Brushed Sweatshirt 85% Organic ring-spun combed cotton, 15% Recycled polyester 300 GSM

- Raglan sleeve
- Double layered hood in self fabric
- Round drawcords in matching body colour with metal tipping
- Metal eyelets
- Inside herringbone back neck tape
- Self fabric half moon at back neck
- Slanted side seams with pockets
- 1x1 rib at sleeve hem and bottom hem
- Flatlock topstitch on all seams