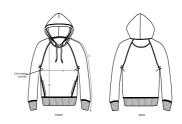

## The unisex side pocket hoodie sweatshirt

Brushed Sweatshirt 85% Organic ring-spun combed cotton, 15% Recycled polyester 300 GSM

- Raglan sleeve
- Double layered hood in self fabric
- Round drawcords in matching body colour with metal tipping
- Metal eyelets
- Inside herringbone back neck tape
- Self fabric half moon at back neck
- Slanted side seams with pockets
- 1x1 rib at sleeve hem and bottom hem
- Flatlock topstitch on all seams

### Printing Specifications

Fits all kinds of print techniques. Please download our printing guide for details.

Wash similar colours together, do not iron on print, wash and iron inside out.