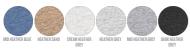

### WHITES



# **COLORS**





# **ESSENTIAL HEATHERS**



# SPECIAL HEATHERS



\*Size available on limited number of colours

Please check our webshop for latest information

### MEN CREW NECK SWEATSHIRTS

# STANLEY STROLLER



#### STSM567

### The iconic men's crew neck sweatshirt

Terry Sweatshirt 85% Organic ring-spun combed cotton, 15% Recycled polyester 350 GSM

- Raglan sleeve
- 1x1 rib at neck collar, sleeve hem and bottom hem
- Inside herringbone back neck tape
- Self fabric half moon at back neck
- Single needle topstitch at neck collar
- Sleeve hem and bottom hem with twin needle topstitch
- CERTIFICATION/STOCK: Based on stock levels, majority is GOTS certified, but few quantities in heather colours are still OCS BLENDED. Please contact customer service for more information.

# **FITTED**

|  | XS* | S | М | L | XL | XXL | XXXL* |