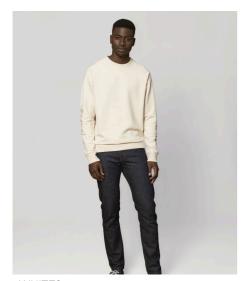

### MEN CREW NECK SWEATSHIRTS

# STANLEY STROLLER

#### STSM567

### The iconic men's crew neck sweatshirt

Terry Sweatshirt 85% Organic ring-spun combed cotton, 15% Recycled polyester 350 GSM

- Raglan sleeve
- 1x1 rib at neck collar, sleeve hem and bottom hem
- Inside herringbone back neck tape
- Self fabric half moon at back neck
- Single needle topstitch at neck collar
- Sleeve hem and bottom hem with twin needle topstitch
- CERTIFICATION/STOCK: Based on stock levels, majority is GOTS certified, but few quantities in heather colours are still OCS BLENDED. Please contact customer service for more information.

# **FITTED**

|  | XS* | S | М | L | XL | XXL | XXXL* |  |
|--|-----|---|---|---|----|-----|-------|--|
|--|-----|---|---|---|----|-----|-------|--|