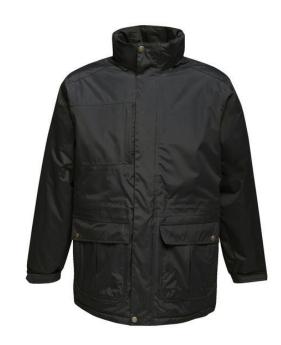

## **Product Specifications Sheet**

TRA203 Darby III

Fabric Information Waterproof Hydrafort 5000 peached

polyester fabric Windproof fabric Thermo-Guard insulation

Taped seams

160 GSM body insulation wadding

weight

Concealed hood with adjusters

Adjustable cuffs

2 lower pockets with zipped handwarm-

ers and 2 lower cargo pockets

Mobile phone pocket

Inner security pocket and zipped chest

pocket

Concealed zip entrance in lining for

embroidery access

MENS Sizes S-XXXL (EU 48-62)

**Carton Quantity** 

8

**Country of Origin** 

China

**Commodity Code** 