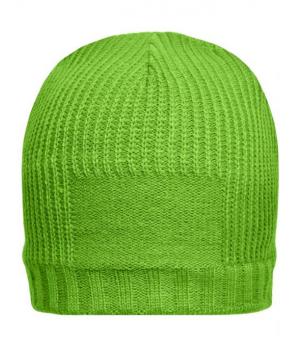

## Knitted beanie in rib-design

Area in purl knitting at the front,  $8 \times 6$  cm, offers space for decoration Pleasant to wear thanks to fleece band on the inside

**Fabric:** Outer fabric: 100% polyacrylic