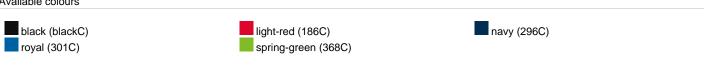

## Available colours

|                                                           | one size |
|-----------------------------------------------------------|----------|
| Weight in g                                               | 50g      |
| VPE (pcs. per inner packaging / pcs. per outer packaging) | 10/160   |
| measurements in cm                                        | one size |
| height:                                                   | 21,00 cm |

## Available colours

Stand: 29.10.2020 - 15:47:28