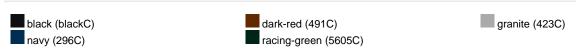

#### Available colours

| 7 Transpio Goldaro                                        |           |
|-----------------------------------------------------------|-----------|
|                                                           | one size  |
| Weight in g                                               | 188g      |
| VPE (pcs. per inner packaging / pcs. per outer packaging) | 10/50     |
| measurements in cm                                        | one size  |
| Length:                                                   | 180,00 cm |
| Width:                                                    | 25,00 cm  |

### Available colours

Stand: 29.10.2020 - 15:45:42