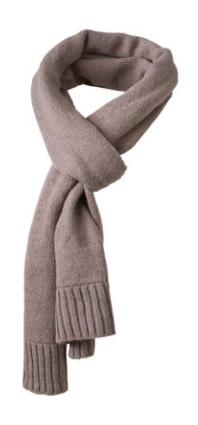

# MB7978 Melange Scarf Basic

## Elegant knitted scarf made of melange yarns

Border in twin layer knitting, stocking stitch Border with trendy rib pattern Available as a set with gloves and hat Measurements: 180 x 25 cm

**Fabric:** Outer fabric: 80% polyacrylic, 20%

#### Available colours

| 7 Transpio Goldaro                                        |           |
|-----------------------------------------------------------|-----------|
|                                                           | one size  |
| Weight in g                                               | 188g      |
| VPE (pcs. per inner packaging / pcs. per outer packaging) | 10/50     |
| measurements in cm                                        | one size  |
| Length:                                                   | 180,00 cm |
| Width:                                                    | 25,00 cm  |