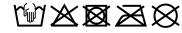

# MB7978 Melange Scarf Basic







## Elegant knitted scarf made of melange yarns

Border in twin layer knitting, stocking stitch Border with trendy rib pattern Available as a set with gloves and hat Measurements: 180 x 25 cm

**Fabric:** Outer fabric: 80% polyacrylic, 20%

polyamide

Country of origin: China

Customs tariff number 61171000

# Care instructions



#### Available colours

| 7 Transpio Goldaro                                        |           |
|-----------------------------------------------------------|-----------|
|                                                           | one size  |
| Weight in g                                               | 188g      |
| VPE (pcs. per inner packaging / pcs. per outer packaging) | 10/50     |
| measurements in cm                                        | one size  |
| Length:                                                   | 180,00 cm |
| Width:                                                    | 25,00 cm  |

### Available colours



Stand: 29.10.2020 - 15:45:42