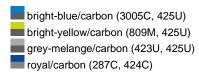

### Available colours

| 7 Trailable deletie                                       |          |
|-----------------------------------------------------------|----------|
|                                                           | one size |
| Weight in g                                               | 94g      |
| VPE (pcs. per inner packaging / pcs. per outer packaging) | 5/150    |
| measurements in cm                                        | one size |
| height:                                                   | 30,00 cm |
| Width:                                                    | 50,00 cm |

## Available colours