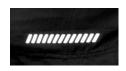

## X-Tube with fashionable reflective stripe

Warm fleece lining
Very elastic and shape retaining single jersey
X-Tube with fashionable reflective stripe
30 x 50 cm

**Fabric:** Outer fabric: 100% polyester

#### Reflex

IQseen is the brand for high reflective materials. With an even distribution around the body this material will make the wearer visible of a distance up to 160 meters. IQseen silver reflective materials fulfill the requirements of the EN 471. Millions of glass beads reflect the light back to its source. The wearer of the product becomes more visible and the motorist has more time to react. This makes the difference! Clearly visible!