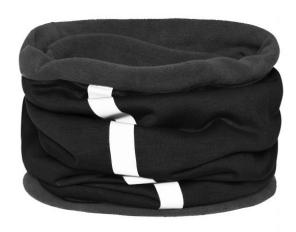

# **MB7300 Winter X-Tube**

## X-Tube with fashionable reflective stripe

Warm fleece lining
Very elastic and shape retaining single jersey
X-Tube with fashionable reflective stripe
30 x 50 cm

**Fabric:** Outer fabric: 100% polyester