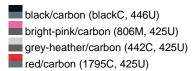

### Available colours

| 7 Trailable deletie                                       |          |
|-----------------------------------------------------------|----------|
|                                                           | one size |
| Weight in g                                               | 94g      |
| VPE (pcs. per inner packaging / pcs. per outer packaging) | 5/150    |
| measurements in cm                                        | one size |
| height:                                                   | 30,00 cm |
| Width:                                                    | 50,00 cm |

## Available colours