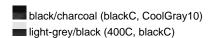

#### Available colours

| Available colodis                                          |          |
|------------------------------------------------------------|----------|
|                                                            | one size |
| Weight in g                                                | 72g      |
| VPE (pcs. per inner packaging / pcs. per outer packaging)  | 24/144   |
| (1 - 1 - 1 - 1 - 2 - 3 - 1 - 1 - 1 - 1 - 1 - 1 - 1 - 1 - 1 |          |

# Available colours

black/red (blackC, 200C)
white/magenta (whiteC, 214C)