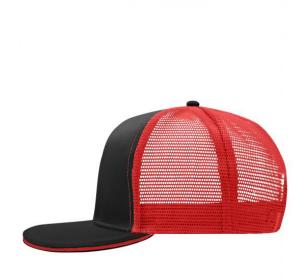

### Stylish mesh cap with sandwich

Hip shape 'High Profile' Flat peak with sticker and 6 decorative stitching lines 6 panels Laminated front panels

Pleasant to wear due to padded sweatband Size-adjustment by 'click & snap' fastener

#### 6 Panel

Division of cap into 6 segments. Advantage: One of the most popular cap shapes in Europe

Stand: 29.10.2020 - 15:25:40