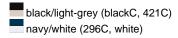

#### Available colours

| Available colodis                                          |          |
|------------------------------------------------------------|----------|
|                                                            | one size |
| Weight in g                                                | 72g      |
| VPE (pcs. per inner packaging / pcs. per outer packaging)  | 24/144   |
| (1 - 1 - 1 - 1 - 2 - 3 - 1 - 1 - 1 - 1 - 1 - 1 - 1 - 1 - 1 |          |

# Available colours

black/red (blackC, 200C)
white/magenta (whiteC, 214C)