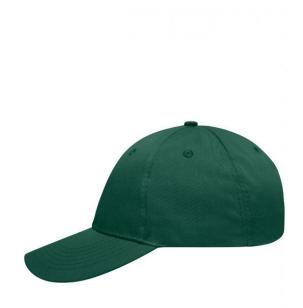

# MB6621 6 Panel Workwear Cap - STRONG -

# High-quality 6 panel cap

Durable, hard-wearing mixed material 6 embroidered ventilation holes 6 decorative stitching lines on the peak Laminated front panels Pleasant to wear due to padded sweatband Clip fastener in mat silver with metal eyelet