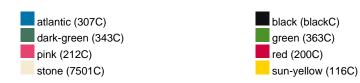

## Available colours

| one size |
|----------|
| 75g      |
| 24/144   |
|          |

# Available colours

# carbon (425U) navy (296C) royal (301C) white (white)