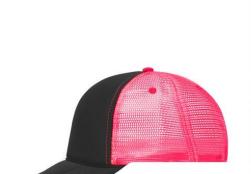

## 5 panel mesh cap with retro style cord on peak

6 decorative stitching lines on the peak Padded cotton sweatband Size adjustment by 'click & snap' fastener

**Fabric:** Outer fabric: 100% polyester

Country of origin: China

Customs tariff number 65050030

#### Care instructions



### Available colours

| Available colodio                                         |          |
|-----------------------------------------------------------|----------|
|                                                           | one size |
| Weight in g                                               | 58g      |
| VPE (pcs. per inner packaging / pcs. per outer packaging) | 24/144   |

# Available colours







### Features



### Caps to print on

Caps with this label are ideal for printing and embroideri