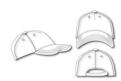

## 5 panel mesh cap with retro style cord on peak

6 decorative stitching lines on the peak Padded cotton sweatband Size adjustment by 'click & snap' fastener

**Fabric:** Outer fabric: 100% polyester

Country of origin: China

## 5 Panel Cap

Division of cap into 5 segments. Advantage: A large advertising space without annoying seams on front panels

Stand: 29.10.2020 - 15:20:11