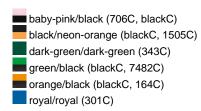

### Available colours

| Available colodio                                         |          |
|-----------------------------------------------------------|----------|
|                                                           | one size |
| Weight in g                                               | 58g      |
| VPE (pcs. per inner packaging / pcs. per outer packaging) | 24/144   |

# Available colours