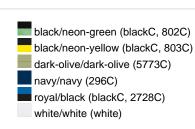

### Available colours

| Available colodio                                         |          |
|-----------------------------------------------------------|----------|
|                                                           | one size |
| Weight in g                                               | 58g      |
| VPE (pcs. per inner packaging / pcs. per outer packaging) | 24/144   |

# Available colours