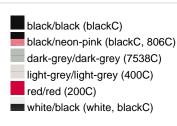

### Available colours

| Available colodio                                         |          |
|-----------------------------------------------------------|----------|
|                                                           | one size |
| Weight in g                                               | 58g      |
| VPE (pcs. per inner packaging / pcs. per outer packaging) | 24/144   |

# Available colours