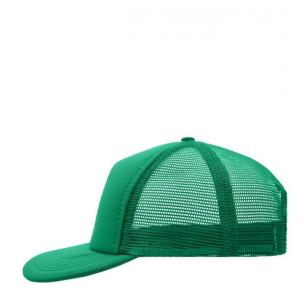

### 5 panel mesh cap with flat peak

6 decorative stitching lines on the peak Padded cotton sweatband Peel-off sticker on the peak Size adjustement by 'click & snap' fastener

**Fabric:** Outer fabric: 100% polyester

### 5 Panel Cap

Division of cap into 5 segments. Advantage: A large advertising space without annoying seams on front panels

Stand: 29.10.2020 - 15:17:30