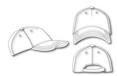

### 5 panel mesh cap with flat peak

6 decorative stitching lines on the peak Padded cotton sweatband Peel-off sticker on the peak Size adjustement by 'click & snap' fastener

**Fabric:** Outer fabric: 100% polyester