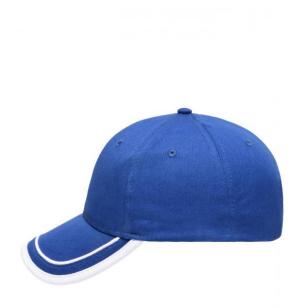

# MB6501 6 Panel Piping Cap

### Brushed 6 panel cap

Peak with border and piping in contrasting colour 6 embroidered ventilation holes Laminated front panels Padded satin sweatband Hook and loop fastener Brushed cotton

**Fabric:** Outer fabric: 100% cotton

#### 6 Panel

Division of cap into 6 segments. Advantage: One of the most popular cap shapes in Europe

Stand: 29.10.2020 - 15:16:45