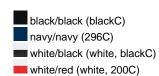

# Available colours

black/black/dark-grey (blackC, 7538C)
navy/navy/white (296C, white)
white/dark-green (white, 554C)
white/royal (white, 301C)