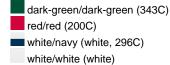

# Available colours

black/black/dark-grey (blackC, 7538C)
navy/navy/white (296C, white)
white/dark-green (white, 554C)
white/royal (white, 301C)