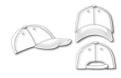

#### 6 Panel

Division of cap into 6 segments. Advantage: One of the most popular cap shapes in Europe

Stand: 29.10.2020 - 15:15:12