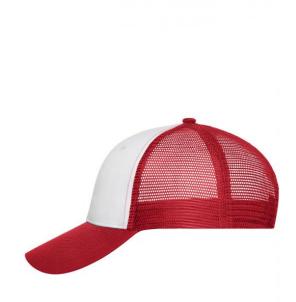

## Trendy 6 panel mesh cap made of polycotton

Numerous colourways

8 decorative stitching lines on the peak

2 embroidered ventilation holes on the front panels

Lined satin sweatband

'click & snap' fastener for size adjustment

**Fabric:** Outer fabric: 65% polyester, 35%

cotton

Mesh: 100% polyester

Country of origin: China

Customs tariff number 65050030