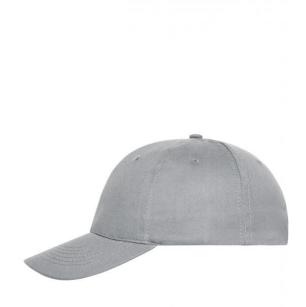

# MB6236 6 Panel Cap Bio Cotton

### 6 panel cap with unbrushed surface

6 embroidered ventilation holes 6 decorative stitching lines on the peak Laminated front panels Pleasant to wear thanks to the lined satin sweatband Hook and loop fastener

**Fabric:** Outer fabric: 100% cotton (organic

cotton)

Country of origin: China

Customs tariff number 65050030