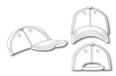

## 6 Panel

Division of cap into 6 segments. Advantage: One of the most popular cap shapes in Europe

Stand: 29.10.2020 - 15:14:09