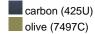

## Available colours

| / transfer colours                                               |          |
|------------------------------------------------------------------|----------|
|                                                                  | one size |
| Weight in g                                                      | 74g      |
| <b>VPE</b> (pcs. per inner packaging / pcs. per outer packaging) | 24/144   |

## Available colours