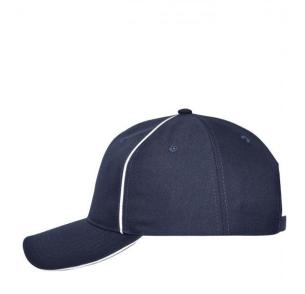

# High-quality 6 panel cap with reflective elements (without protective function/no PPE)

Recycled polyester

6 embroidered ventilation holes

6 decorative stitching lines on the peak

Laminated front panels

Pleasant to wear thanks to padded sweatband

Clip adjuster in mat silver with metal eyelet

**Fabric:** Outer fabric: 100% polyester

(recycled)

Country of origin: China

Customs tariff number 65050030