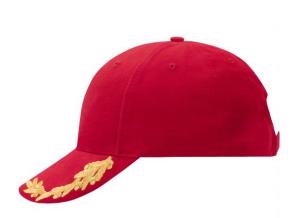

6 embroidered ventilation holes Laminated front panels Padded satin sweatband Metal buckle with press stud and embroidered eyelet Super heavy brushed cotton

Fabric:

Outer fabric: 100% cotton

China

65050030

Customs tariff number

Country of origin:

Care instructions

red (200C)

Available colours

|                                                              | one size |
|--------------------------------------------------------------|----------|
| Weight in g                                                  | 102g     |
| VPE<br>(pcs. per inner packaging / pcs. per outer packaging) | 24/144   |