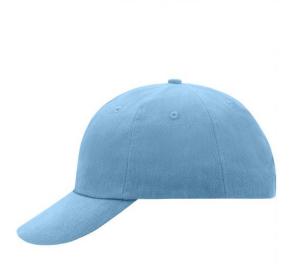

## Classic allround cap in many colour combinations

6 embroidered ventilation holes 8 decorative stitching lines on the peak Low- profile Padded satin sweatband Matching children's cap ref. MB7010 Colour black also available in headsize 60 cm Also available with sandwich, see ref. MB6112 Metal buckle in mat silver with press stud and embroidered eyelet Heavy brushed cotton