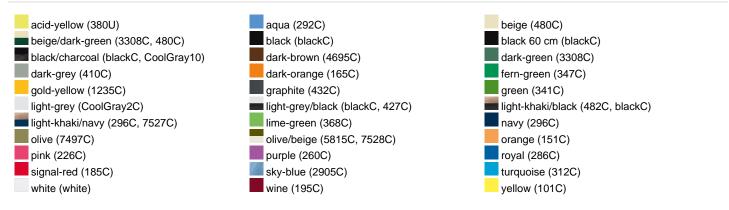

## **Care instructions**

Available colours

|                                                              | one size |
|--------------------------------------------------------------|----------|
| Weight in g                                                  | 84g      |
| VPE<br>(pcs. per inner packaging / pcs. per outer packaging) | 24/144   |

## Available colours