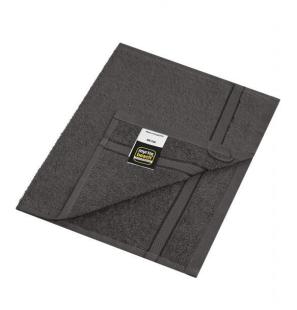

Guest towel in discreet design

Pleasantly soft cotton terry, 400 g/m<sup>2</sup> Fashionable colour blaze

Fabric:

Outer fabric: 100% cotton

Country of origin:

Customs tariff number

Bangladesh

63026000

|                                                              | 30 x 50 cm |
|--------------------------------------------------------------|------------|
| Weight in g                                                  | 60g        |
| VPE<br>(pcs. per inner packaging / pcs. per outer packaging) | 5/250      |
| measurements in cm                                           | 30 x 50 cm |
| Length:                                                      | 50,00 cm   |
| Width:                                                       | 30,00 cm   |
| Distance between border and edge:                            | 5,00 cm    |
| Distance between border and edge:                            | 2,00 cm    |