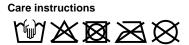

6 embroidered ventilation holes 6 stitching lines on the peak Front panels laminated Padded satin sweatband Clip fastener with brass buckle and embroidered eyelet Super heavy brushed cotton

Fabric:

Outer fabric: 100% cotton

65050030

China

Customs tariff number

Country of origin:



|                                                                  | one size |
|------------------------------------------------------------------|----------|
| Weight in g                                                      | 84g      |
| <b>VPE</b> (pcs. per inner packaging / pcs. per outer packaging) | 24/144   |

## Available colours



## Features



6 Panel

Division of cap into 6 segments. Advantage: One of the most popular cap shapes in Europe