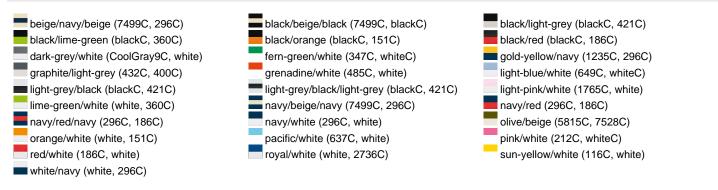

6 embroidered ventilation holes 6 stitching lines on the peak Front panels laminated Padded satin sweatband Clip fastener with brass buckle and embroidered eyelet Super heavy brushed cotton

Fabric:

Outer fabric: 100% cotton

65050030

China

Customs tariff number

Country of origin:



|                                                                  | one size |
|------------------------------------------------------------------|----------|
| Weight in g                                                      | 84g      |
| <b>VPE</b> (pcs. per inner packaging / pcs. per outer packaging) | 24/144   |

## Available colours



## Features



6 Panel

Division of cap into 6 segments. Advantage: One of the most popular cap shapes in Europe