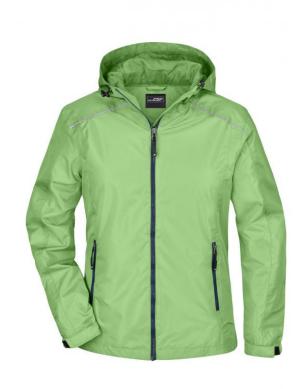

# Casual, functional outdoor jacket

Wind- and waterproof fabric

(3,000 mmwater column) with TPU coating

Breathable and permeable to water vapour (1,500g/m²/24 h)

Taped seams

Zips in contrasting colour

Concealed front zip with chin protection

Adjustable hood with elastic cord

2 zipped side pockets

Inner pocket

Fashionable reflective details on hood, at the front and back

Zip for decoration at the back

JN1117: waisted form

**Fabric:** Outer fabric: 100% polyester

Lining: 100% polyester

Country of origin: Bangladesh

Customs tariff number 62029300

**Care instructions** 