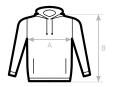

| B&C INSPIRE HOODED_°<br>WU33B | XS | S  | М    | L  | XL   | 2XL | 3XI |
|-------------------------------|----|----|------|----|------|-----|-----|
| A HALF CHEST                  | 49 | 52 | 55,5 | 59 | 62,5 | 66  | 70  |
| B BODY LENGTH                 | 68 | 70 | 72   | 74 | 76   | 78  | 79  |