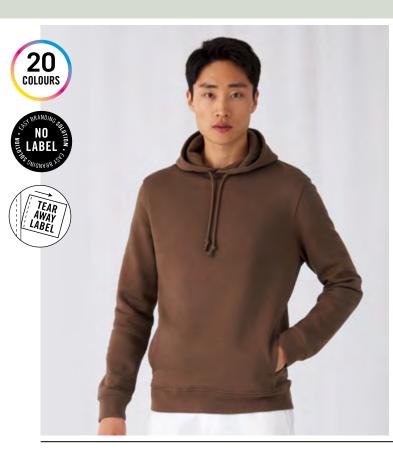

### Hi, I'm Organic and Organic In Conversion! I'm the conscious Hooded, I'm trendy, I'm available in 20 fascinating colours and I'm super soft & exceptionally printable.

## SWEATSHIRT - BRUSHED FLEECE INSIDE

80% ring-spun combed Cotton - Organic, OCS and Organic In Conversion, certified blend / 20% Recycled Polyester - RCS certified 280 g/m<sup>2</sup> | XS - S - M - L - XL - 2XL - 3XL 5 pcs/pack & 20 pcs/carton

#### Style

HEATHER GREY

DUC 

WHITE

- Trendy Organic and Organic In Conversion Hooded sweatshirt with Retail Fashion oriented look & feel
- Strong styling with great fitting and perfect length
- Pockets placed in side seams to allow maximum front decoration surface area
- Side seams ensure the best fit and a masculine silhouette
- Identical colours (20) for men and women for a perfect duo - 7 sizes - XS to 3XL
- Easy branding solution -B&C No Label Solution

- Inside Single Jersey halfmoon in back to allow easy branding personalisation
- Retail like features: single jersey
- lined hood, qualitative herringbone necktape and fashionable drawcord