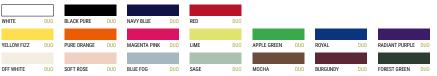

#### Style

HEATHER GREY

DUC 

WHITE

- Trendy Organic and Organic In Conversion Hooded sweatshirt with Retail Fashion oriented look & feel
- Strong styling with great fitting and perfect length
- Pockets placed in side seams to allow maximum front decoration surface area
- Side seams ensure the best fit and a masculine silhouette
- Identical colours (20) for men and women for a perfect duo - 7 sizes - XS to 3XL
- Easy branding solution -B&C No Label Solution