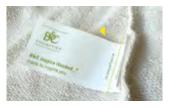

#### Labels

- Easy branding solution -B&C No Label Solution
- Straightforward size identification through size chip on the neck
- Tear Away label (made of Recycled paper), with all mandatory information following EU regulation, in side seam