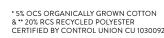

## SWEATSHIRT - BRUSHED FLEECE INSIDE

80% ring-spun combed Cotton - Organic, OCS and Organic In Conversion, certified blend / 20% Recycled Polyester - RCS certified 280 g/m<sup>2</sup> | XS - S - M - L - XL - 2XL - 3XL 5 pcs/pack & 20 pcs/carton