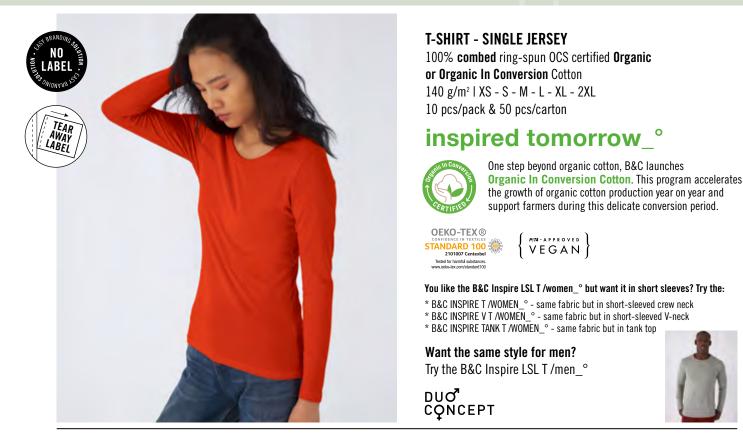

## **B&C INSPIRE LSL T /WOMEN** ° TW 071

I'm your favourite long-sleeved conscious Organic or Organic In Conversion T-shirt for women. I'm fashionable and made of high quality 100% combed ring-spun OCS certified Organic or Organic In Conversion Cotton. I'm extremely soft and with an unbeatable printability. "B&C No Label" solution for easy rebranding.

#### Cut/Fit

- Stripped back to the essentials, this long-sleeved T-shirt is clean and minimalistic for any occasion
- Comfortable body length construction for a perfect retail look
- Side seams ensure the best fit and a feminine silhouette
- Cut in an easy, medium fit
- Thin collar rib for modern,
- up to date appearance - For long-lasting comfort, the back neck
- is reinforced with a soft self tape - Minimalist cut and detailing suitable
- for many uses and any end user requirement

#### Quality / Handfee

- The B&C Inspire LSL T /women\_° is made of combed Organic or Organic In Conversion soft jersey with a luxurious handfeel and long-wearing comfort
- Extra soft and smooth handfeel thanks to the ring-spun cotton
- Combed yarn ensures finer, smoother, stronger, more compact, more uniform and cleaner fabric
- Comfortable and pleasant to wear thanks to the organic thin yarn and dense fabric construction

### Printability / Decoration

SPORT OPEY - 90% COMPED RING-SPLIN OFS CERTIFIED ORGANIC OR ORGANIC IN CONVERSION COTTON - 10% VISCOSE

- Very smooth and even surface allows bright and crisp printing results
- "B&C No Label" system for perfect rebranding - Tested and approved for all standard printing
- techniques applicable on cotton - Folded in box to ease the decoration process
- Tear Away label (made of Recycled paper), with all mandatory information
- following EU regulation, in side seam