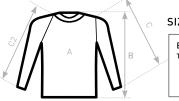

SIZES [CM]

| B&C INSPIRE LSL T /WOMEN_°<br>TW 071                             | XS   | S                    | М    | L                    | XL   | 2XL  |  |
|------------------------------------------------------------------|------|----------------------|------|----------------------|------|------|--|
| A HALF CHEST<br>B BODY LENGTH FROM NECK POINT<br>C SLEEVE LENGTH | 61,5 | 43,5<br>63,5<br>57,5 | 65,5 | 49,5<br>67,5<br>60,5 | 69,5 | 71,5 |  |