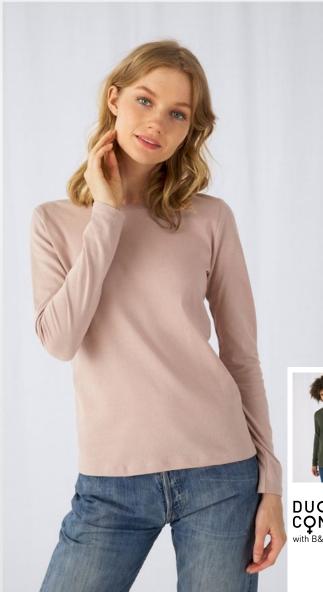

# COLLE

EGULAR FIT

The modern long-sleeve T-shirt for women with contemporary look and the unchanged 150g fabric quality by B&C for 20 years.

### #Style/Fit

- Mainstream contemporary fit #allpurposes
- Side seams construction #feminineshape
- Thin collar rib to highlight modern neck opening **#uptodate**
- Body length allowing to be worn in and out #freedomofmovement
- Same 12 colours for men & women #perfectduo
- 7 sizes XS to 3XL **#fitsall**
- Satin label #ultrasofttouch

### #Quality/Handfeel

- Made of 100% cotton **#protectmyskin #0eko-Tex100**
- Resistant fabric and soft handfeel #ringspun
- Unchanged proven B&C quality fabric #20years
- Middle weight fabric 150 gsm #whatevertheweather