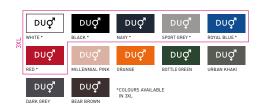

## Your #150bestchoice #longsleeve #women

100% pre-shrunk ring-spun cotton

🔅 Single Jersey

👸 145 g/m²

XS - S - M - L - XL - 2XL - 3XL\*

10 pcs/pack & 50 pcs/carton

\* ONLY AVAILABLE IN WHITE, BLACK, NAVY, SPORT GREY, ROYAL BLUE AND RED

### #Style/Fit

- Mainstream contemporary fit #allpurposes
- Side seams construction #feminineshape
- Thin collar rib to highlight modern neck opening **#uptodate**
- Body length allowing to be worn in and out #freedomofmovement
- Same 12 colours for men & women #perfectduo
- 7 sizes XS to 3XL **#fitsall**
- Satin label #ultrasofttouch