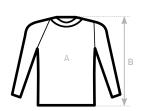

SIZES [CM]

| D DUDI LENGIN FROM NECK POINT   30   00   02   04   00   00   /U | B&C #E150 LSL /WOMEN TW 06T A HALF CHEST B BODY LENGTH FROM NECK POINT | XS<br>41<br>58 | S<br>44<br>60 | M<br>47<br>62 | 50<br>64 | XL<br>53<br>66 | 2XL<br>56<br>68 | 3XL<br>59<br>70 |
|------------------------------------------------------------------|------------------------------------------------------------------------|----------------|---------------|---------------|----------|----------------|-----------------|-----------------|
|------------------------------------------------------------------|------------------------------------------------------------------------|----------------|---------------|---------------|----------|----------------|-----------------|-----------------|