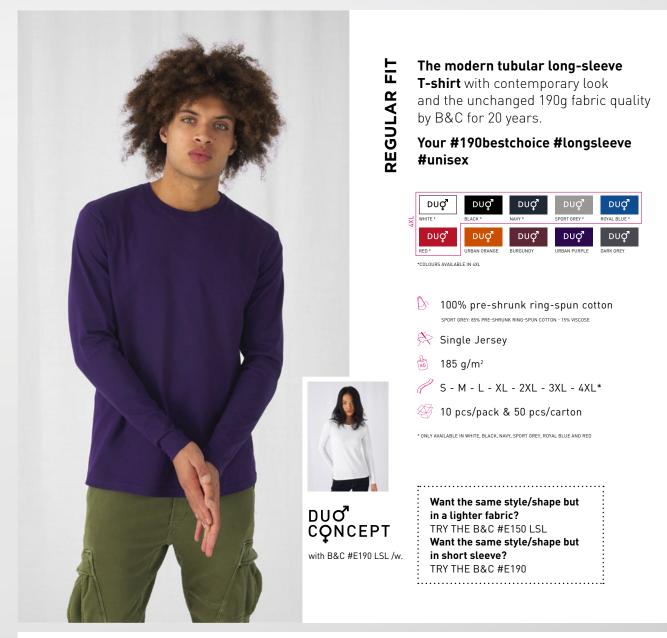

# **B&C #E190 LSL** - TU 07T

### #Style / Fit

- Mainstream contemporary fit **#allpurposes**
- Tubular construction **#movement**
- Thin collar rib for modern appearance **#uptodate**
- Back necktape for a clean finish
  #comfort
- Same 10 colours for men & women #perfectduo
- 7 sizes S to 4XL #fitsall
- Satin label **#ultrasofttouch**

## #Quality/Handfeel

- Made of 100% cotton #protectmyskin #Oeko-Tex100
- Resistant fabric and soft handfeel **#ringspun**
- Unchanged proven B&C quality fabric **#20years**
- Heavy weight fabric 190 gsm
  #whatevertheweather

### **#Printability/Decoration**

- Very smooth and even surface for bright and crisp printing results #details
- Tested and approved for all standard printing techniques applicable on cotton #beinspired
- Folded in box to ease the decoration process **#makemylifeeasy**