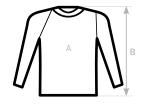

# SIZES [CM]

| B&C #E190 LSL TU 07T                          | XS | S        | М        | L        | XL       | 2XL      | 3XL      | 4XL      | 5XL |
|-----------------------------------------------|----|----------|----------|----------|----------|----------|----------|----------|-----|
| A HALF CHEST<br>B BODY LENGTH FROM NECK POINT | -  | 50<br>70 | 53<br>72 | 56<br>74 | 59<br>76 | 62<br>78 | 65<br>80 | 70<br>82 | -   |