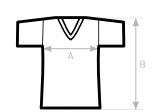

## SIZES [CM]

| B&C TM057 V TRIBLEND /MEN                  | XS | S        | М        | L        | XL       | 2XL      | 3XL      |
|--------------------------------------------|----|----------|----------|----------|----------|----------|----------|
| A HALF CHEST B BODY LENGTH FROM NECK POINT | -  | 47<br>70 | 50<br>72 | 53<br>74 | 56<br>76 | 59<br>78 | 62<br>80 |