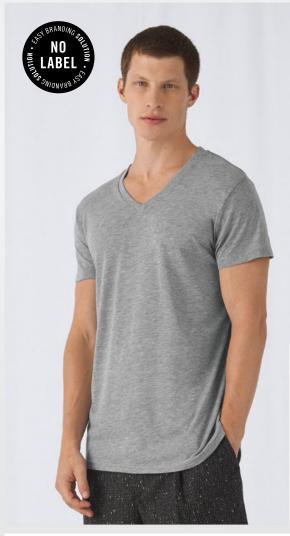

# B&C TM057 V Triblend /men - TM 057

Your favourite polyester blend V-neck T-shirt in innovative triblend with a perfect fit, a very soft silky handfeel at an affordable price.

"B&C No Label" solution for easy rebranding.

#### Cut/Fit

- A modern take on the classic essential V-neck Tee, this triblend short-sleeved T-shirt is clean and minimalistic for any occasion
- Featuring a clean design, this supersoft and silky triblend T-shirt offers an easy and medium fit with a premium solid or melange finish
- The B&C TM057 V T-shirt is made from extra-soft blend of polyestercotton-viscose jersey with an even and smooth surface
- Comfortable body length construction for a perfect retail look
- Side seams ensure the best fit and a masculine silhouette

- For long-lasting comfort, the neck and shoulder seams are reinforced with soft binding
- Thin medium deep V collar in self fabric for a modern, up to date appearance
- Easy, relaxed draped shape and minimalist cut and detailing suitable for many uses and end user requirements

#### Handfeel

- The B&C TM057 V T-shirt is made from triblend supersoft jersey with a luxurious silky hand-feel and long-lasting comfort
- Triblend fabric composition provides silkyness, fluidity and extra soft handfeel